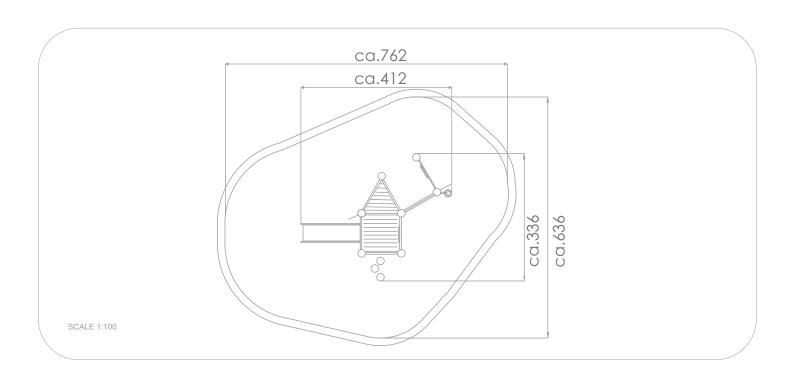

## INFORMATION ABOUT THE PRODUCT

| Dimensions                                                                                                                       | ca.336 x 412 cm |
|----------------------------------------------------------------------------------------------------------------------------------|-----------------|
| Safety zone                                                                                                                      | ca.636 x 762 cm |
| Overall height                                                                                                                   | ca.330 cm       |
| Free fall height                                                                                                                 | ca.90 cm        |
| Amount of users                                                                                                                  | 7 persons       |
| Product complies with PN-EN 1176-1:2017-12                                                                                       | YES             |
| Availability of spare parts                                                                                                      | YES             |
| Age range                                                                                                                        | 1-8             |
| The biggest element:                                                                                                             | 400 cm          |
| The heaviest element:                                                                                                            | 126 kg          |
| According to EN 1176-1:2017-12 norm, the product requires applying a safety surface according to the product's free fall height. |                 |