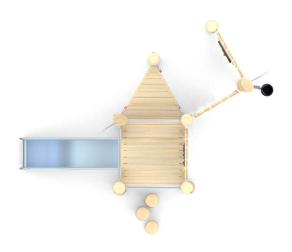

## ROBINIA PLAY

SENSORIAL INTEGRATION

SLIDING

SAND PLAY

Visualisation is for reference only, actual appearance may vary.

8170