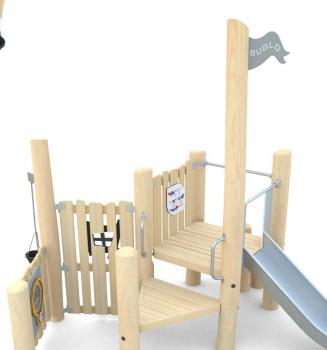

## ROBINIA PLAY

SENSORIAL INTEGRATION

SLIDING

SAND PLAY

Visualisation is for reference only, actual appearance may vary.

8170