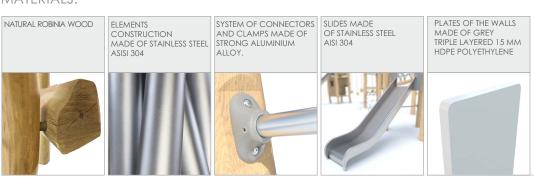

| YES             |
| Age range                                                                                                                        | 1-8             |
| The biggest element:                                                                                                             | 400 cm          |
| The heaviest element:                                                                                                            | 126 kg          |
| According to EN 1176-1:2017-12 norm, the product requires applying a safety surface according to the product's free fall height. |                 |

Visualisation is for reference only, actual appearance may vary.







8170

## **ROBINIA PLAY**





## MATERIALS: